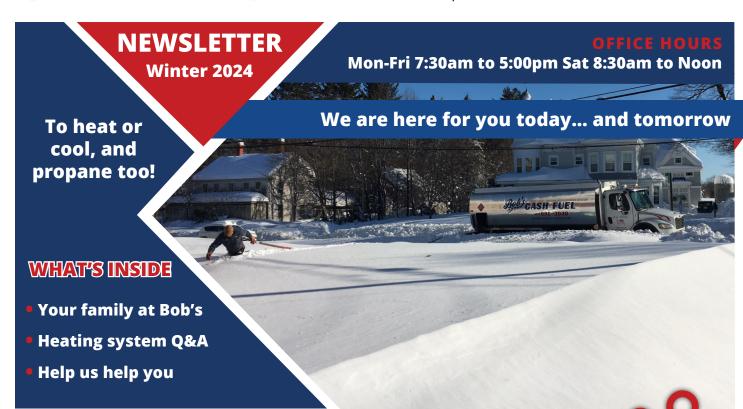

## **HELP US HELP YOU**

It is our goal every day to service our customers to the best of our ability. Our delivery drivers encounter some rough situations. Some of these situations make for very long days and possible dangerous and unsafe scenarios. Here are some tips to help us help you!

Please keep your driveway plowed and sanded.

Plan ahead for inclement weather to make sure you have enough fuel in case the weather prevents us from getting to you. Please **keep a path clear** to your fill pipe, tank and/or heat pump.

Please realize that our fuel trucks may not be able to safely travel on the same roads and driveways that normal size vehicles can.

Before snowstorms, please make sure all **trip hazards are cleared.** Our drivers and service techicians cannot see what is under the snow.